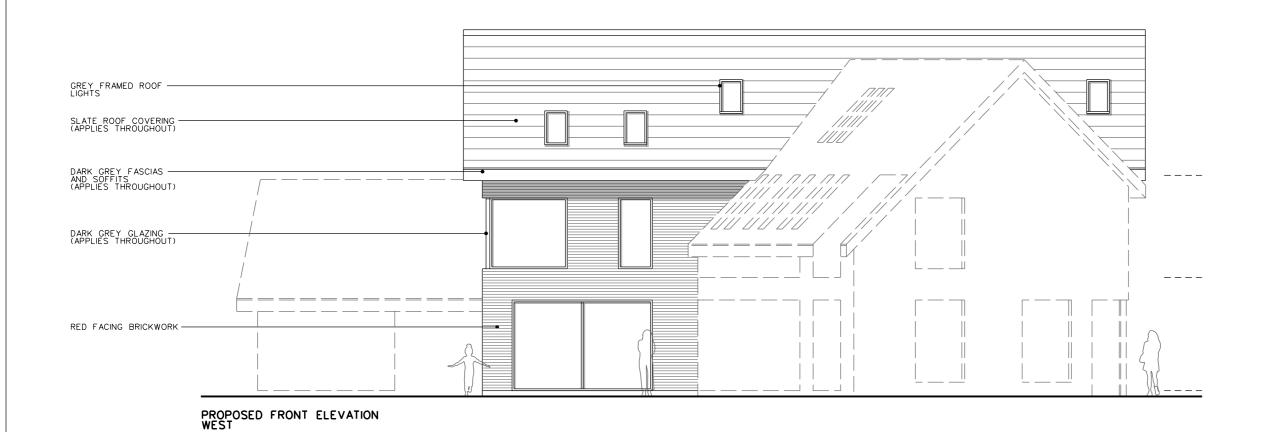

## FITZARCHITECTS

6 PIER POINT - MARINE WALK
SUNDERLAND - SR6 0PP

T +44 (0)191 563 7025 F +44 (0)191 510 1746

WWW.FITZARCHITECTS.CO.UK

OFFICE@FITZARCHITECTS.CO.UK

CLIENT

MR AND MRS LAWTON

PROJECT

6 WHITBURN ROAD, CLEADON

STAGE

PLANNING

DRAWING

PROPOSED ELEVATION 4

| PROJECT NUMBER<br>1322        | scales<br>1:100 @ A3 |
|-------------------------------|----------------------|
| DRAWING NUMBER<br>AL (0) 0013 | DATE<br>AUG 15       |
| DRAWN BY<br>DI                | CHECKED BY           |
| REVISION                      | NORTH                |